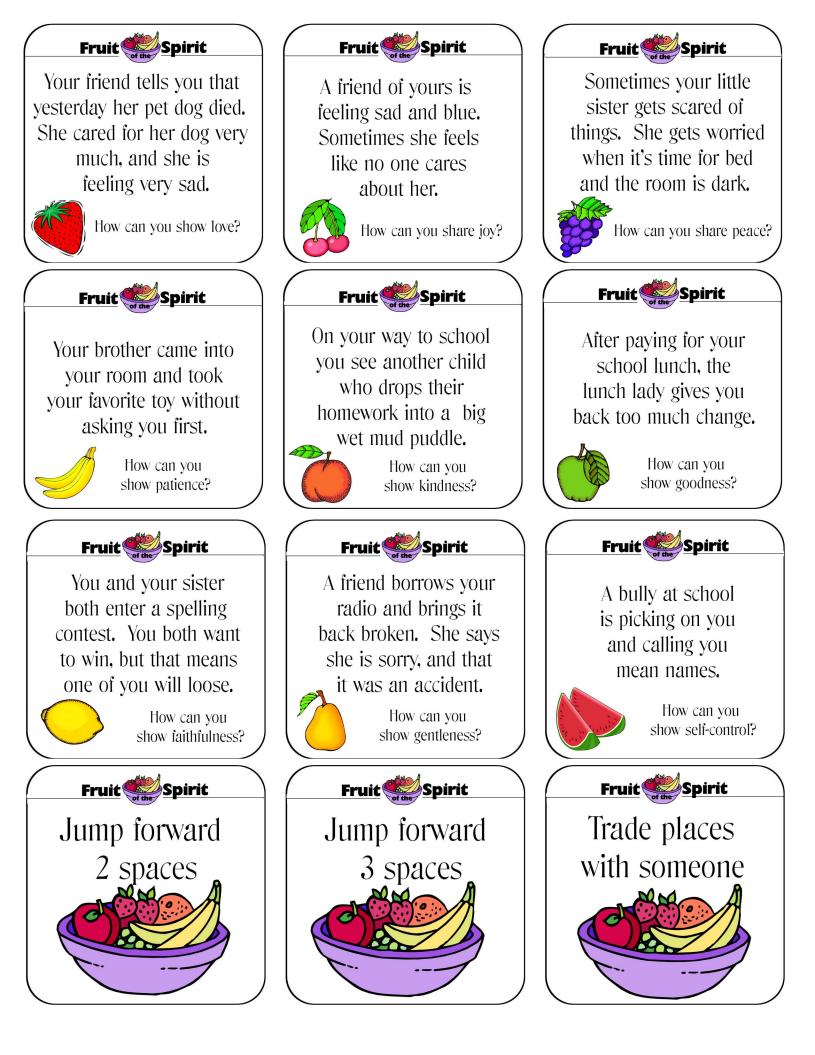

Instructions: Mount fruit circles to file folder to create a Cut out question cards and keep in a stack.

Play: Draw a card, answer the question and move your guy to the next fruit that matches your card. First one to the Fruit basket wins.