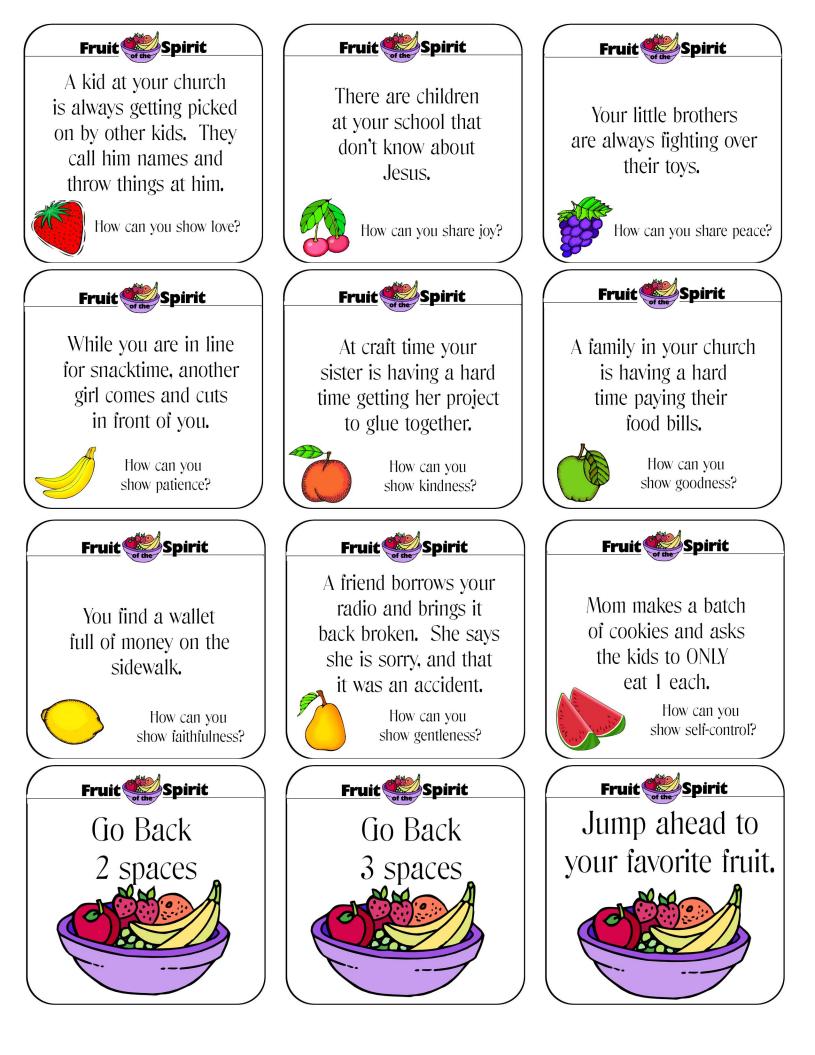

Instructions: Mount fruit circles to file folder to create a Cut out question cards and keep in a stack.

Play: Draw a card, answer the question and move your guy to the next fruit that matches your card. First one to the Fruit basket wins.