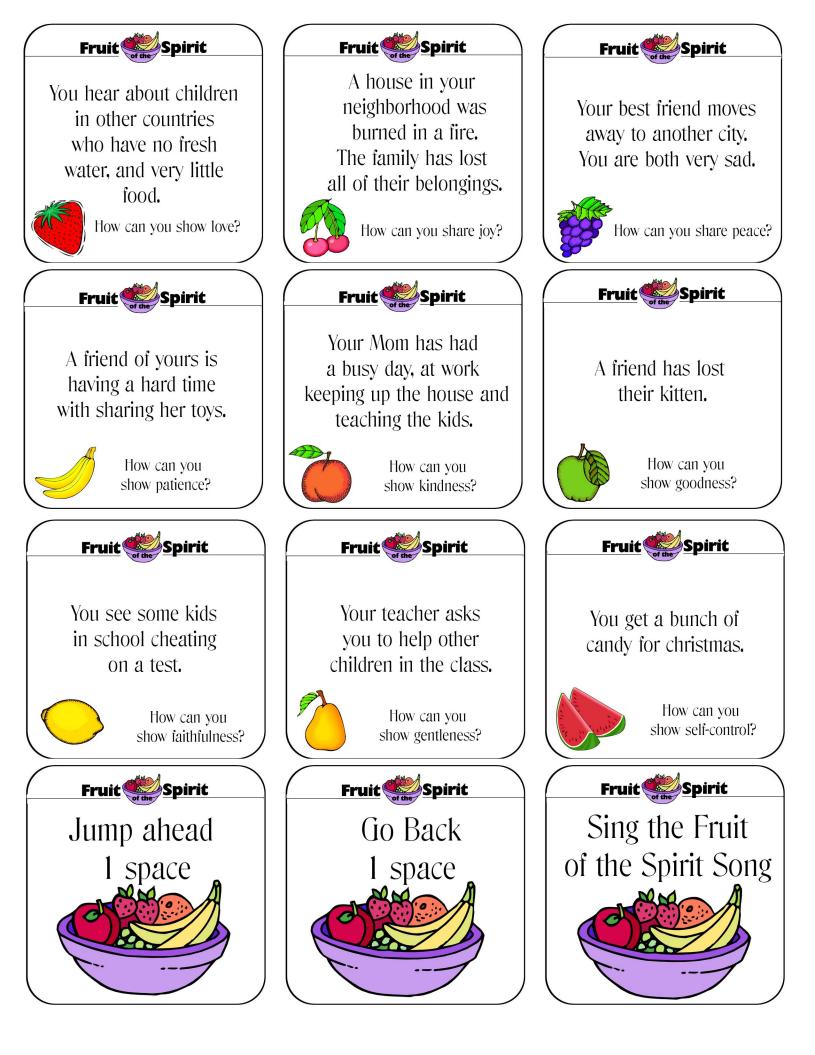

Instructions: Mount fruit circles to file folder to create a Cut out question cards and keep in a stack.

Play: Draw a card, answer the question and move your guy to the next fruit that matches your card. First one to the Fruit basket wins.