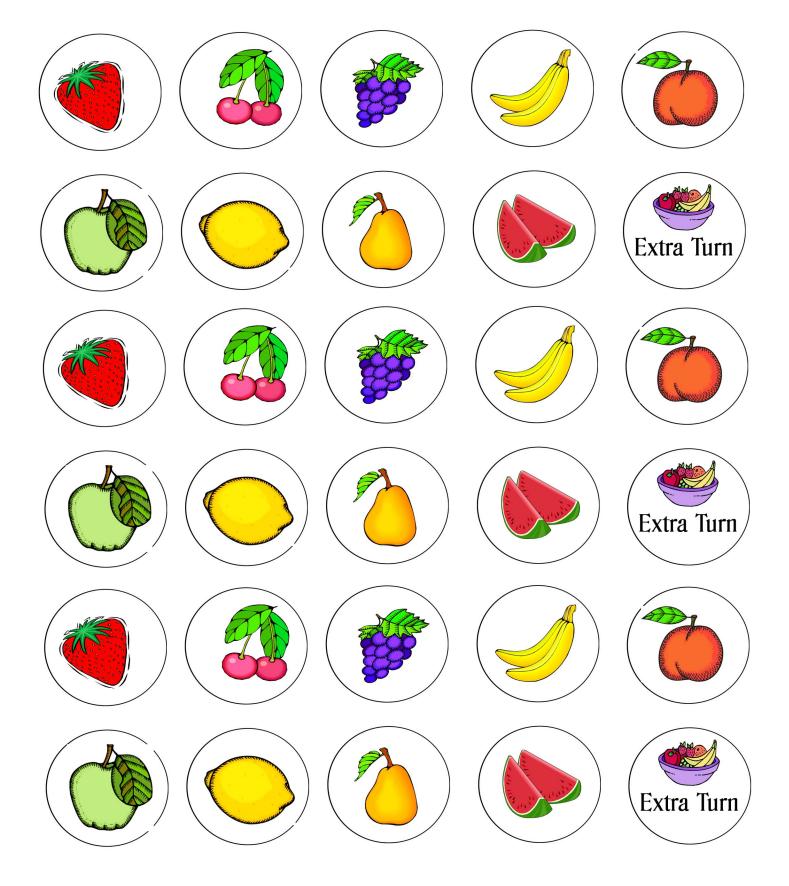

Instructions: Mount fruit circles to file folder to create a Cut out question cards and keep in a stack.

Play: Draw a card, answer the question and move your guy to the next fruit that matches your card. First one to the Fruit basket wins.